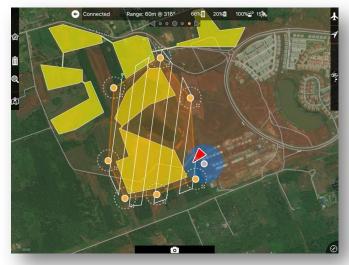

#### LAND/FOREST MAPPING AND SURVEY

We providing a Support Services to the Licensed Contractors, Surveyors and Engineers by focus on collecting the most reliable data for enhanced inspections using drone. Our pilots are constantly training on the latest technologies and techniques to deliver the highest quality inspections with safety being the main focus. Utilizing drones for inspections helps your work more efficient with quick result & time saving and safer environment.!

We also offered project solutions so that our customers have the best data available. It's not just about a pretty picture but more about the story the picture tells. From our detailed imagery we are able to produce multiple layers of useful data. From this data, the licensed Contractors, Surveyors, & Engineers are able to supplement field data and produce contour maps and perform volumetric calculations. We also offer progress tracking of development projects via time lapse photos.

#### INFRASTRUCTURE INSPECTION

Our infrastructure Inspection with the latest UAV (unmanned aerial vehicle) technologies able to perform the inspection more efficient, accurate, safer and more affordable with minimum of time. UAV technology vastly reduces the time spent collecting the accurate data points in one brief flight.