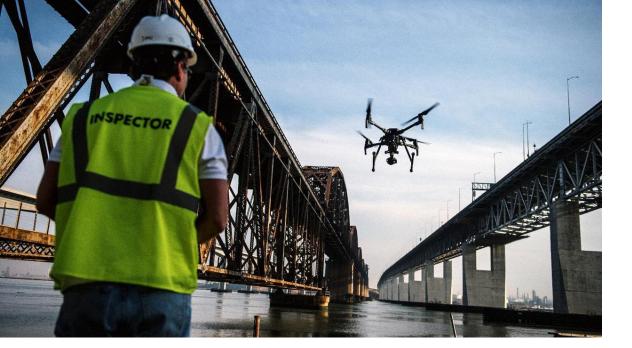

#### INFRASTRUCTURE INSPECTION

Our infrastructure Inspection with the latest UAV (unmanned aerial vehicle) technologies able to perform the inspection more efficient, accurate, safer and more affordable with minimum of time. UAV technology vastly reduces the time spent collecting the accurate data points in one brief flight.

By speeding up and simplifying the data collection process, the time that used to be spent on data acquisition can be better spent on analyzing more comprehensive data and on strategic planning.

Drone surveying reduces risks to staff by reducing time spent on the ground and by acquiring data from safe distances away from danger.

Our drone data is used by engineers, designers, developers, planners, production managers and distribution managers in government and industry to aid with design, planning and monitoring:

Roads, Bridges, Pipelines, Transmission lines and infrastructure, Buildings and topography, Floodplains, Water courses, Manmade and natural land features