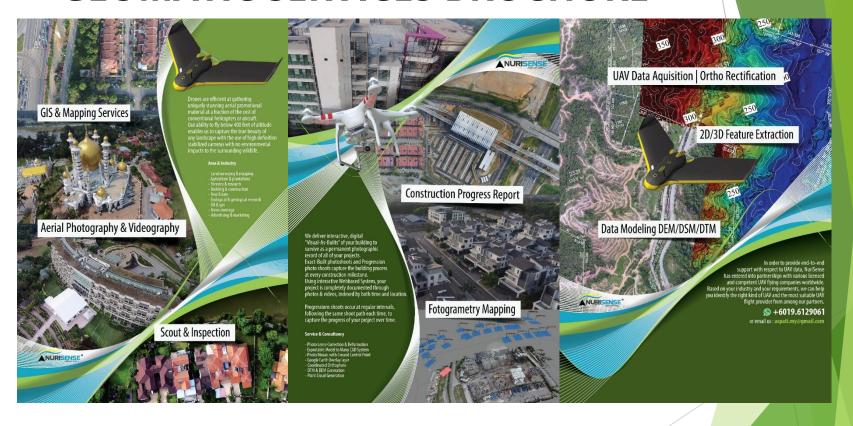

# **GEOMATIC SERVICES BROCHURE**

#### **GEOMATIC**

#### LAND/FOREST MAPPING AND SURVEY

We providing a Support Services to the Licensed Contractors, Surveyors and Engineers by focus on collecting the most reliable data for enhanced inspections using drone. Our pilots are constantly training on the latest technologies and techniques to deliver the highest quality inspections with safety being the main focus. Utilizing drones for inspections helps your work more efficient with quick result & time saving and safer environment.!

#### INFRASTRUCTURE INSPECTION

Our infrastructure Inspection with the latest UAV (unmanned aerial vehicle) technologies able to perform the inspection more efficient, accurate, safer and more affordable with minimum of time. UAV technology vastly reduces the time spent collecting the accurate data points in one brief flight.