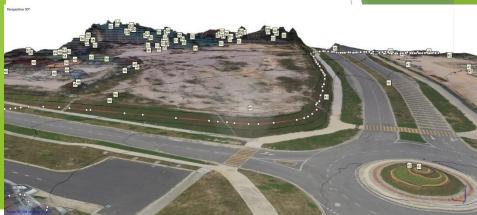

#### 05 Bandar Cassia Interchange

KML ID: M05

Flight Altitude: 120m ~ (400ft)

Sidelap: 65% Frontlap: 75% Area: 520 Hectare Estimated Images: 2870

Estimated Flight Time: 138 minutes

Proposed GCP: 5