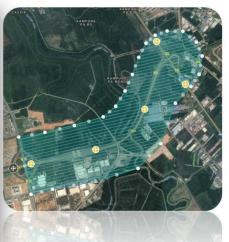

#### LAND/FOREST MAPPING AND SURVEY

We providing a Support Services to the Licensed Contractors, Surveyors and Engineers by focus on collecting the most reliable data for enhanced inspections using drone. Our pilots are constantly training on the latest technologies and techniques to deliver the highest quality inspections with safety being the main focus. Utilizing drones for inspections helps your work more efficient with quick result & time saving and safer environment.!

We also offered project solutions so that our customers have the best data available. It's not just about a pretty picture but more about the story the picture tells. From our detailed imagery we are able to produce multiple layers of useful data. From this data, the licensed Contractors, Surveyors, & Engineers are able to supplement field data and produce contour maps and perform volumetric calculations. We also offer progress tracking of development projects via time lapse photos.